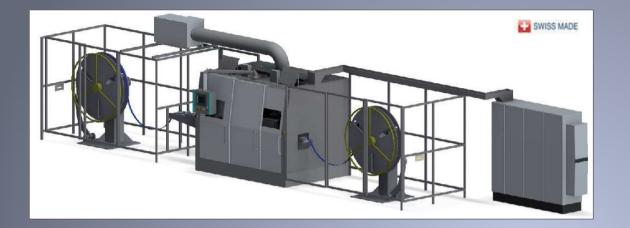

# **ISOLDE IV**

## Application dedicated to continuous grinding of coils

### **Performances**

-Resolution 0,001mm
-High performance spindles, direct drive
-Modular rigid frame of grey cast iron combined with prestressed reinforced concrete
-Measurement and automatic servo
-Automatic, semi-automatic or manual loading