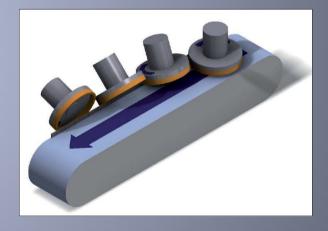

## **Technology 4V'V'V':**

Continuous through feed grinder for multiple flat surfaces

#### Combined operations

Highly productive method for continuous through feed machining of surfaces and profiles, using AL2O3 cup, diamond and CBN wheel. Transported by a highly resistant composite belt, held by magnetic attraction (by mask or template for parts of non-magnetic material) the parts are guided between rails and pass beneath the grinding wheel. Controlled process and part program provide optimum performance.