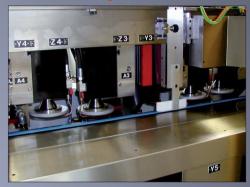

### **Vertical spindles**

# **Spécifications techniques**

| Number of spindles                   | 4           | Abrasive tools          | Diamond             |
|--------------------------------------|-------------|-------------------------|---------------------|
| Spindle (mm)                         | AFS ø80x200 | Grinding wheel (mm)     | ø150                |
| Z-axis infeed (mm)                   | 200         | Infeed (mm/min)         | 0 - 6000            |
| Direct spindle drive (rpm)           | 0 - 6000    | Electrical control      | Siemens S7/1500/TIA |
| Power (kW)                           | 4x4,5       | Total weight (t)        | 6,5                 |
| Width of machinable parts max. (mm)  | 20          | Stock removal max. (mm) | 0 - 1               |
| Height of machinable parts max. (mm) | 15          | Resolution (mm)         | 0,001               |