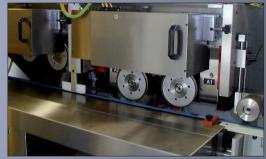

# **Horizontal spindles**

# **Spécifications techniques**

| Number of spindles                   | 4           | Abrasive tools          | Diamond             |
|--------------------------------------|-------------|-------------------------|---------------------|
| Spindle (mm)                         | AFS ø80x200 | Grinding wheel (mm)     | ø150                |
| Z-axis infeed (mm)                   | 200         | Infeed (mm/min)         | 0 - 6000            |
| Direct spindle drive (rpm)           | 0 - 6000    | Electrical control      | Siemens S7/1500/TIA |
| Power (kW)                           | 4x4,5       | Total weight (t)        | 6,5                 |
| Width of machinable parts max. (mm)  | 20          | Stock removal max. (mm) | 0 - 1               |
| Height of machinable parts max. (mm) | 15          | Resolution (mm)         | 0,001               |