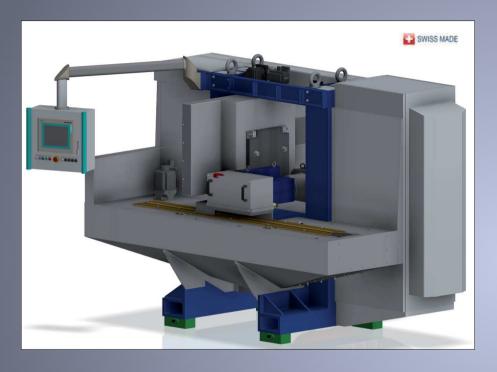

# **SIEGFRIED 180/500**

Tangential continuous through feed grinder equipped with 1 horizontal spindle

# **Horizontal spindle**

## **Performances**

- -Resolution 0.001 mm
- -High performance spindles, direct drive
- -Modular rigid steel frame combined with prestressed concrete
- -Measurement and automatic servo
- -Automatic, semi-automatic or manual loading

## **Technical specifications**

| Number of spindles                   | 1          | Abrasive tools          | CBN/diamond/Al2O3   |
|--------------------------------------|------------|-------------------------|---------------------|
| Spindle (mm)                         | 2xø200x500 | Grinding wheel (mm)     | ø500                |
| Z-axis infeed (mm)                   | 120        | Infeed (mm/min)         | 0 - 6000            |
| Direct spindle drive (rpm)           | 0 - 3000   | Electrical control      | Siemens S7/1500/TIA |
| Power (kW)                           | 15         | Total weight (t)        | 3.5                 |
| Width of machinable parts max. (mm)  | 170        | Stock removal max. (mm) | 2                   |
| Height of machinable parts max. (mm) | 100        | Resolution (mm)         | 0.001               |