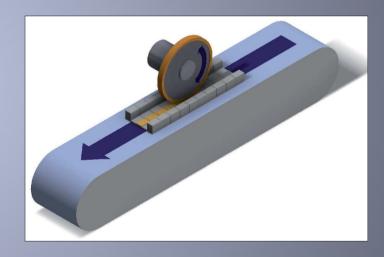

# **Technologie 1H:**

Continuous through feed profile grinder equipped with 1 horizontal spindle

### Simple operarion

Highly productive method for continuous through feed machining of surfaces, using corundum, diamond or CBN cup wheels. Transported by a highly resistant composite belt, held by magnetic attraction (by mask or template for parts of non-magnetic material) the parts are guided between rails and pass beneath the grinding wheel. Controlled process and part program provide optimum performance.