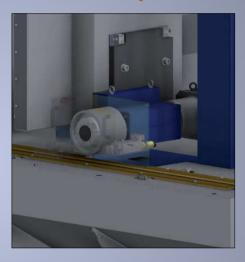

# **Technologie 1H:**

Continuous through feed profile grinder equipped with 1 horizontal spindle

### Simple operarion

Highly productive method for continuous through feed machining of surfaces, using corundum, diamond or CBN cup wheels. Transported by a highly resistant composite belt, held by magnetic attraction (by mask or template for parts of non-magnetic material) the parts are guided between rails and pass beneath the grinding wheel. Controlled process and part program provide optimum performance.