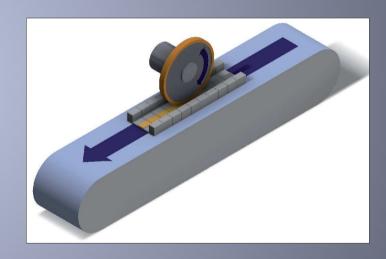

## **Technology 1H:**

Continuous through feed profile grinder equipped with 1 horizontal spindle

#### Simple operation

Highly productive method for continuous through feed machining of profiles using AL2O3 cup, diamond and CBN wheels. Transported by a highly resistant composite belt, held by magnetic attraction (by mask or template for parts of non-magnetic material) the parts are guided between rails and pass beneath the grinding wheel. Controlled process and part program provide optimum performance.