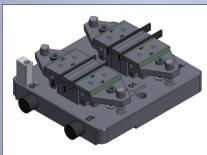

# **SIEGFRIED 180/500**

Tangential continuous through feed grinder equipped with 1 horizontal spindle



Grinding direction from right to left

#### **Shuttle**



#### Performances

- Resolution 0,001 mm
- High performance spindles, direct drive
- Modular rigid steel frame combined with prestressed concrete
- Measurement and automatic servo
- Automatic, semi-automatic or manual loading



# Spindle



#### **Table**



#### **LINEAR ABRASIVE Engineering S.A.**

Bellevue 5

2074 Marin / Schweiz

Tel.: +41 (0)32 753 36 33 Fax: +41 (0)32 753 21 69

E-Mail: commercial.center@linear.ch



### **Technical specifications**

| Number of spindles                   | 1        | Abrasive tools          | CBN/diamond/Al2O3   |
|--------------------------------------|----------|-------------------------|---------------------|
| Spindle (mm)                         | ø200x500 | Grinding wheel (mm)     | ø500                |
| Z-axis infeed (mm)