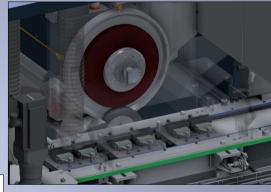

# Spindle

### **Technical specifications**

| Number of spindles                   | 1        | Abrasive tools          | CBN/diamond/Al2O3   |
|--------------------------------------|----------|-------------------------|---------------------|
| Spindle (mm)                         | ø200x500 | Grinding wheel (mm)     | ø500                |
| Z-axis infeed (mm)                   | 120      | Infeed (mm/min)         | 0 - 6000            |
| Direct spindle drive (rpm)           | 0 - 3000 | Electrical control      | Siemens S7/1500/TIA |
| Power (kW)                           | 15       | Total weight (t)        | 3.5                 |
| Width of machinable parts max. (mm)  | 170      | Stock removal max. (mm) | 2                   |
| Height of machinable parts max. (mm) | 100      | Resolution (mm)         | 0.001               |