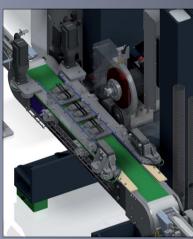

# **SIEGFRIED 180/500**

Tangential continuous through feed grinder equipped with 1 horizontal spindle

Grinding direction from right to left

## **Technology 1H:**

Continuous through feed profile grinder equipped with 1 horizontal spindle

#### Simple operation

Highly productive method for continuous through feed machining of profiles using AL2O3 cup, diamond and CBN wheels. Transported by a highly resistant composite belt, held by magnetic attraction (by mask or template for parts of non-magnetic material) the parts are guided between rails and pass beneath the grinding wheel. Controlled process and part program provide optimum performance.