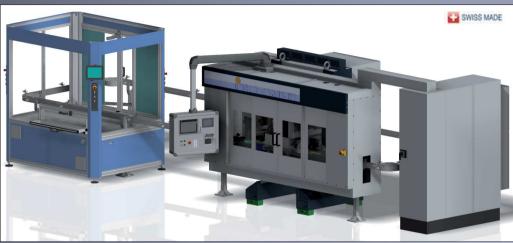

# **SIEGFRIED 180/500**

Tangential continuous through feed grinder equipped with 1 horizontal spindle

Grinding direction from right to left

## **Technology 1H:**

Continuous through feed profile grinder equipped with 1 horizontal spindle

#### Simple operation

Highly productive method for continuous through feed machining of profiles using AL2O3 cup, diamond and CBN wheels. Transported by a highly resistant composite belt, held by magnetic attraction (by mask or template for parts of non-magnetic material) the parts are guided between rails and pass beneath the grinding wheel. Controlled process and part program provide optimum performance.